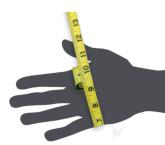

## **WHAT'S MY SIZE?**

Measure the circumference of your hand in inches between the thumb and knuckle. Look up your size below.

| Hand Circumference | 5"-6" | 6"-7" | 7"-8" | 8"-9" | 9"-10" | 10"-11" | 11"-12" | 12"-13" |
|--------------------|-------|-------|-------|-------|--------|---------|---------|---------|
| Glove Size         | XXS   | XS    | S     | М     | L      | XL      | XXL     | XXXL    |
| Leather Size       | 6     | 7     | 8     | 9     | 10     | 11      | 12      | 13      |
| Synthetic Size     | 5     | 6     | 7     | 8     | 9      | 10      | 11      | 12      |