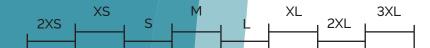

## **WHAT'S MY SIZE?**

Measure the circumference of your hand in inches between the thumb and knuckle. Look up your size below.

| Hand Circumference | 5"-6" | 6"-7" | 7"-8" | 8"-9" | 9"-10" | 10"-11" | 11"-12" | 12"-13" |
|--------------------|-------|-------|-------|-------|--------|---------|---------|---------|
| Glove Size         | XXS   | XS    | S     | М     | L      | XL      | XXL     | XXXL    |
| Leather Size       | 6     | 7     | 8     | 9     | 10     | 11      | 12      | 13      |
| Synthetic Size     | 5     | 6     | 7     | 8     | 9      | 10      | 11      | 12      |