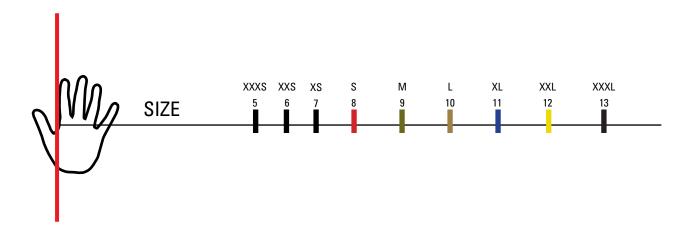

## Method #1

- Print this page containing the sizing gauge at 100%.
  Printer settings must be set to "fit to page".
- Place the side of your index finger next to the red line as shown below. The number closest to your hand will be the recommended glove size.