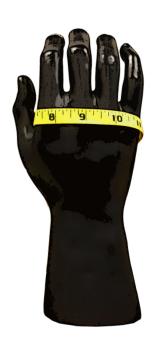

## Method #2

• Using a measuring tape, measure the circumference of your hand just below the knuckles. Refer to the chart below to determine your size.

| Measurement | Glove Size |
|-------------|------------|
| 5"          | XXX-Small  |
| 6"          | XX-Small   |
| 7"          | X-Small    |
| 8"          | Small      |
| 9"          | Medium     |
| 10"         | Large      |
| 11"         | X-Large    |
| 12"         | XX-Large   |
| 13"         | XXX-Large  |