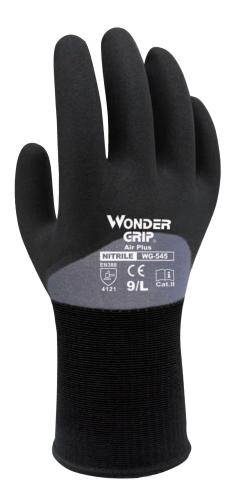

# WG-545 Air Plus

#### DESCRIPTION

"Wonder Grip® Air Plus" is an advancement from "Wonder Grip® Air" with a 3/4 single dipped nitrile coating on a 15-gauge nylon and spandex liner. The 3/4 knuckle coating on "Wonder Grip® Air Plus" enhances compatibility to oily environments and together with more elasticity, hand movements are made easier, increasing the dexterity needed when performing precision tasks.

## PRODUCT INFORMATION

| MATERIAL  | Coating:Nitrile single palm coating<br>Liner :15 Gauge / Nylon  |  |  |  |  |
|-----------|-----------------------------------------------------------------|--|--|--|--|
| COLOUR    | Grey & Black                                                    |  |  |  |  |
| PACKAGING | 12 pairs / Plastic bag with a user manual<br>144 pairs / Carton |  |  |  |  |