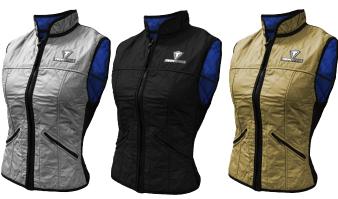

## POWERED BY HYPERKEWL<sup>TM</sup> PLUS

- Designed specifically for the female form
- Fitted front seams and a gathered waist
- High mandarin collar for additional cooling relief and sun protection
- Handy front pockets with zipper closure
- Can provide 5-10 hours of cooling relief per soaking
- Lightweight, easy to activate, and durable
- Comfortable quilted nylon exterior with HyperKewl™ PLUS fabric interior, water repellent nylon liner, and black poly-cotton trim
- Machine Washable up to 104°F/40°c
- Women's Sizes: S, M, L, XL, 1X, 2X, Custom
- Colors: Black, Blue, Silver, Khaki