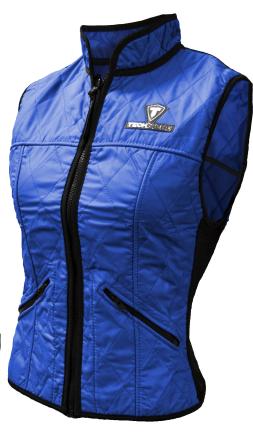

## POWERED BY HYPERKEWL<sup>TM</sup> PLUS

- Designed specifically for the female form
- Fitted front seams and a gathered waist
- High mandarin collar for additional cooling relief and sun protection
- Handy front pockets with zipper closure
- Can provide 5-10 hours of cooling relief per soaking
- Lightweight, easy to activate, and durable
- Comfortable quilted nylon exterior with HyperKewl™ PLUS fabric interior, water repellent nylon liner, and black poly-cotton trim
- Machine Washable up to 104°F/40°c
- Women's Sizes: S, M, L, XL, 1X, 2X, Custom
- Colors: Black, Blue, Silver, Khaki