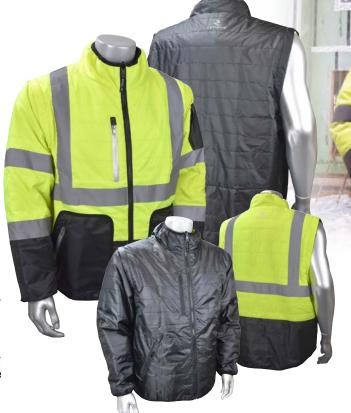

# *5J510*

**Quilted Reversible Jacket with Zip-Off Sleeves** TYPE R / CLASS 3 Jacket / CLASS 2 Vest [Hi-Viz Side ONLY] **ANSI/ISEA 107-2015** 

This all-purpose, 4-in-1, quilted polyfil ripstop jacket provides superior, crossseasonal comfort and weather protection. Reverses from dark, low-profile grey to bright, Hi-Viz yellow. The zippered sleeves allow the Class 3 Hi-Viz jacket with sleeves to easily convert to a Class 2 Hi-Viz vest without sleeves.

#### **FEATURES:**

- Heavy Duty #5 Zipper Closure
- 2" Reflective Tape (ANSI107)
- Classic, Universal Fit
- Reflective Zippers
- Hidden Zipper on Back for Easy Imprinting.

### POCKETS: [Grey Side]

- 2ea Zippered Lower Front Pockets
- lea Vertical Zippered Waterproof Chest Pocket

#### POCKETS: [HiViz Side]

- 2ea Lower Front Zippered Waterproof Pockets
- lea Vertical Zippered Waterproof Chest Pocket
- 1ea Vertical Zippered Sleeve Pocket with Triple Segmented Outside Pencil Pocket.

## MATERIALS:

- Hi-Viz Diamond Shape Ripstop Polyester with DWR Coating (ANSI107)
- Grey Ripstop Polyester with DWR & Colorfast Coating

High-Visibility Yellow & Charcoal Grey

25 Wash Max

S, M, L, XL, 2X, 3X, 4X