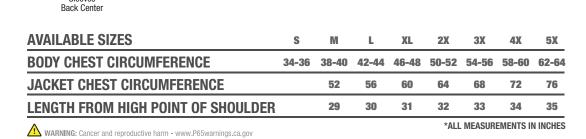

|
|----------------|----------------|
| GREEN          | ORANGE         |
| SJ210B-3ZGS-M  | SJ210B-3Z0S-M  |
| SJ210B-3ZGS-L  | SJ210B-3Z0S-L  |
| SJ210B-3ZGS-XL | SJ210B-3Z0S-XL |
| SJ210B-3ZGS-2X | SJ210B-3Z0S-2X |
| SJ210B-3ZGS-3X | SJ210B-3Z0S-3X |
| SJ210B-3ZGS-4X | SJ210B-3Z0S-4X |
| SJ210B-3ZGS-5X | SJ210B-3Z0S-5X |

### FEATURES:

- Zip Out Removable Fleece Jacket
- Fleece Jacket Sleeves are lined for easy on/off
- PU Coated Oxford Polyester Weather Proof Shell
- · Clear, Chest Badge Holder
- · Concealed Attached Hood
- Dual Mic Tabs
- Elasticized Waistband and Wrist Cuffs with Closure
- 2" Silver Reflective Material Tape
- Covered Fleece Line Slash Pockets
- Cell Phone/Radio Chest Pocket
- Two Left Sleeve Pencil Pockets

# COLORS:

· High-Visibility Green & Orange







## **HEADQUARTERS**

**CUSTOM IMPRINTING** 

**5305 Distriplex Farms Drive** Memphis, Tennessee 38141 Toll Free: 877-723-4267

Phone: 901-388-7776 / Fax: 901-266-2558 www.radians.com



REMOVABLE FLEECE JACKET with LINED SLEEVES