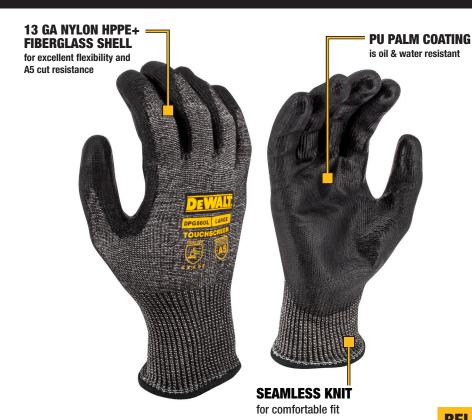

## DPG860 PPE CUT+TOUCHSCREEN GLOVE

The DEWALT DPG860 13-Gauge Nylon HPPE Cut Glove with fiberglass provides dexterity, comfort, and the convenience of touchscreen capability. The polyurethane palm dip provides protection from abrasion in wet or dry conditions. For use in construction, automotive, HVAC, metal fabrication and manufacturing.

Nylon HPPE with fiberglass for great cut resistance

| Item      | Size      |
|-----------|-----------|
| DPG860S   | SMALL     |
| DPG860M   | MEDIUM    |
| DPG860L   | LARGE     |
| DPG860XL  | X-LARGE   |
| DPG860XXL | XX-LARGE  |
|           | 71 2 1102 |