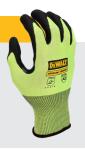

## DPG860 PPE CUT+TOUCHSCREEN GLOVE

The DEWALT DPG860 13-Gauge Nylon HPPE Cut Glove with fiberglass provides dexterity, comfort, and the convenience of touchscreen capability. The polyurethane palm dip provides protection from abrasion in wet or dry conditions. For use in construction, automotive, HVAC, metal fabrication and manufacturing.

Nylon HPPE with fiberglass for great cut resistance

| Item      | Size      |
|-----------|-----------|
| DPG860S   | SMALL     |
| DPG860M   | MEDIUM    |
| DPG860L   | LARGE     |
| DPG860XL  | X-LARGE   |
| DPG860XXL | XX-LARGE  |
|           | 71 2 1102 |