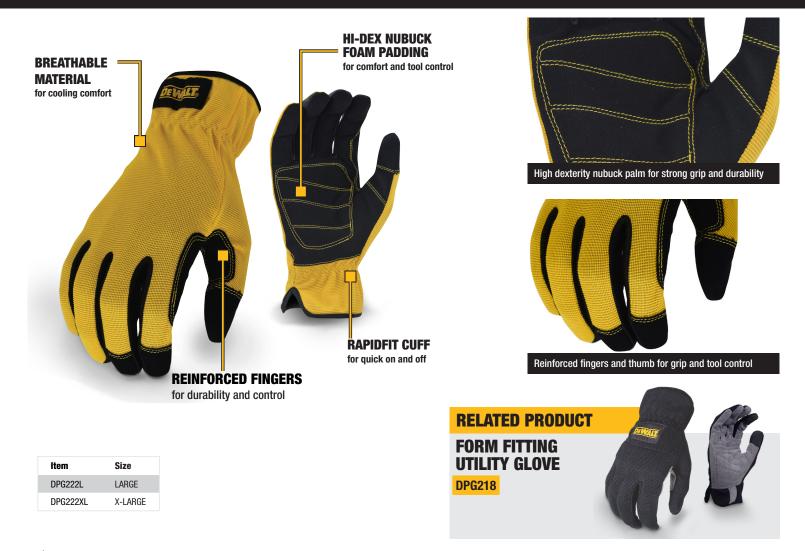

## DPG222 RAPIDFIT<sup>™</sup> HIGH DEXTERITY MECHANIC

The DEWALT DPG222 RapidFit<sup>™</sup> Mechanic Glove is form fitting, easy on and off, and breathable for excellent comfort and tool control. This lightweight, abrasion resistant glove with reinforced index finger and thumb allows for precision tool handling that sets it apart from similar gloves in the field.