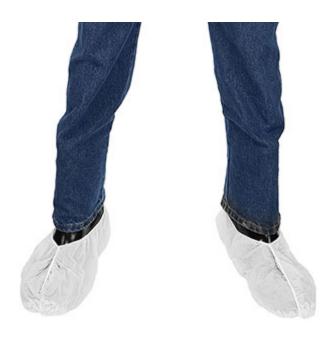

## PIP® SBP White Shoe Cover 20GSM

- Standard Weight
- Spunbond Polypropylene shoe covers offers lightweight protection against dry particulates
- Roomy construction to fit most shoe sizes
- Elastic band at top of shoe to keep dirt off or on the shoe
- One time use product

### **Applications**

- Manufacturing
- Pharmaceuticals
- Cleaning
- Food Processing

#### **Technical Data**

| Color                | White                  |
|----------------------|------------------------|
| Sizes Available      | OS                     |
| Packaging            | Bulk Pack              |
| Packed               | 200/Case               |
| Case Dimensions (in) | 15.70 x 8.60 x 7.50    |
| Case Weight (lbs)    | 4.41                   |
| Country of Origin    | China                  |
| Clothing Type        | Shoe Covers            |
| Fabric               | Spunbond Polypropylene |
| Closure              | Elastic                |
| Hood                 |                        |
| Wrists               |                        |
| Ankles               | Elastic                |
| Seams                | Serged                 |
| Construction         |                        |
| Certifications       |                        |