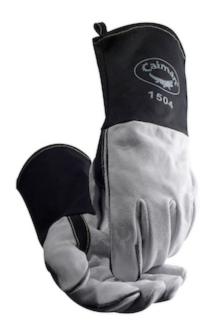

#### Cow Split FR Cotton Cuff MIG/Stick Welding Gloves

- Kontour™ design gloves conform to the natural shape of the human hand and provide proper finger alignment
- Genuine leather combined with an FR duck cuff
- Thumb strap for added durability
- Sock-lined with fleece for thermal protection
- Welted seams in critical areas
- Sewn with Kevlar® for maximum seam strength
- **★ WARNING:** Cancer and Reproductive Harm www.P65Warnings.ca.gov