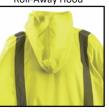

# **COMFORT IN WIND, RAIN & SNOW**

- 300 Denier Polyester Oxford with PU Coating – waterproof with sealed seams
- 2" Reflective Tape
- 1 Mic tab
- Quilted Lining-easy on, easy off!
- Zipper Closure w/ Inside Storm Flap
- Roll-away Hood
- Pockets: 1 left chest expandable with flap, 2 lower front
- 25 Washes
- Sizing: S-5X
- Zipper Closure with Inside Storm Flap

Convenient Roll-Away Hood

Fleee Lined Collar for Warmth! Mic Tab

2 lower front pockets

Black bottom sleeves to hide dirt