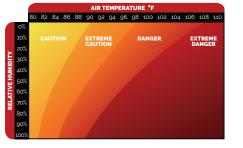

#### Instructions

- 1. Soak or run under cold water for 2-3 minutes
- 2. Spin in the air for 10 to 15 seconds to activate
- advanced cooling material
- 3. Re-wet and re-wave to reactivate

Heat-related illness can be prevented. If you are exposed to climatic and environmental conditions that increase your risk of Heat Stress, protect yourself with Polar Penguin Permafrost cooling products by Majestic.