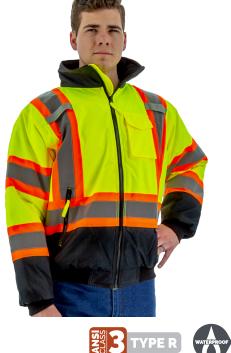

# HIGH VISIBILITY WATERPROOF JACKET WITH QUILTED LINER & DOT STRIPING

- High visibility yellow bomber jacket with black in all the areas that get the most soiled
- DOT reflective striping
- Fixed quilted liner
- PU coated polyester with fully taped seams and concealed attached hood
- Knit ribbed waist, wrist, and fleece lined. collar to keep out the cold
- Outside slash pockets and a cell phone pocket
- Meets ANSI / ISEA 107-2015 Class 3, Type R Standard.

### **Technical** Data

| Material       | 100% Polyester with Polyurethane<br>Coating           |
|----------------|-------------------------------------------------------|
| Classification | ANSI Class 3, Type R                                  |
| Color          | High visibility yellow with black bottom              |
| Packaging      | 10ea/case                                             |
| Case Size      | WEIGHT: 30.25 lbs<br>DIMENSIONS: 26" X 16.75" X 13.5" |
| COO            | China                                                 |