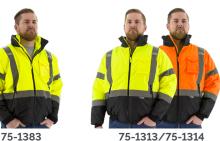

### Also Available:

| 75-1383         | High visibility yellow and black<br>Transformer, 8-in-1 Bomber, ANSI Class<br>3, Type R                              |
|-----------------|----------------------------------------------------------------------------------------------------------------------|
| 75-1313/75-1314 | High visibility yellow or orange bomber<br>jacket with black bottom and fixed<br>quilted liner. ANSI Class 3. Type R |