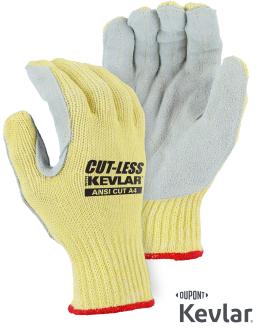

## **CUT-LESS WITH KEVLAR®**CUT RESISTANT GLOVES WITH LEATHER PALM

- Kevlar® fiber offers remarkable protection from cuts and heat
- Heavyweight knit blend with split leather palm
- Combines the cut resistant properties of Kevlar® with excellent puncture and wear resistance
- Tremendous dexterity and grip in wet or dry applications
- Long knit cuff for a more secure fit

| Technical Data |                             |  |
|----------------|-----------------------------|--|
| Material       | Kevlar® Blend, Leather Palm |  |
| 0 4 01         | 17 11 1 1                   |  |

| Material     | Neviai bieilu, Leatilei Fatili                  |
|--------------|-------------------------------------------------|
| Cuff Closure | Knit wrist                                      |
| Knit gauge   | 7-gauge                                         |
| Sizes        | S-XL                                            |
| Packaging    | 6dz/case                                        |
| Case Size    | WEIGHT: 11.4 lbs<br>DIMENSIONS: 19" x 19" x 18" |
| coo          | Mexico                                          |
|              |                                                 |