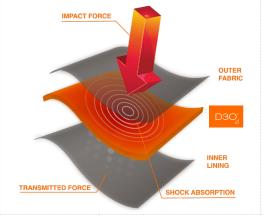

## How D3O® Works:

On impact, soft, free flowing molecules lock together to absorb impact energy and reduct the force transmitted. These molecules are strain rate sensitive meaning the stronger the impact, the more the molecules react, and the better the protection.