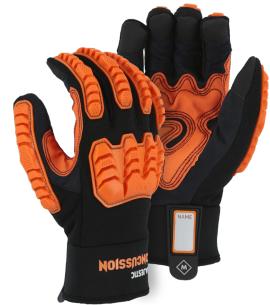

## **CONCUSSION GLOVES IMPACT PROTECTION & SHOCK ABSORPTION**

Engineered with the world's leading impact protection and shock absorption technology, Majestic's line of Concussion gloves combines the quality of traditional craftsmanship with the latest technological and material advancements to create intense hand protection!

- ◆ Features D30® protective exoskeleton shields with flex points over the back of hand, fingers, knuckles and palm for ultimate protection against impact and shock
- Meets ANSI/ISEA 138 Impact Level 3 Standards
- Back of hand protection provides an average of 50% more impact protection over traditional TPR gloves
- ◆ Armor Skin<sup>™</sup> synthetic leather palm
- Reinforced D30® Aero palm padding that offers 77% more impact protection than the average industry palm material
- Extended neoprene cuff with ID wrist
- Pre-curved finger design to minimize hand fatigue

## Technical Data

| Material          | Back: Stretch knit back with D3O®<br>impact protection<br>Palm: Armor Skin™ synthetic leather<br>palm with D3O® Aero padding |
|-------------------|------------------------------------------------------------------------------------------------------------------------------|
| Impact Protection | D30® knuckle, back of hand, finger<br>guards & palm, ANSI/ISEA 138 Impact<br>Level 3                                         |
| Cuff Closure      | Extended neoprene cuff                                                                                                       |
| Sizes             | XS-XXL                                                                                                                       |