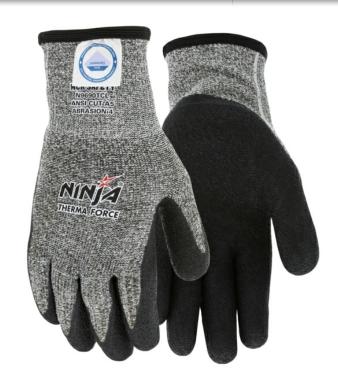

## N9690TC

Ninja® Therma Force
Insulated Cut Resistant Work
Gloves
Bi-Polymer Coated Palm and
Fingertips
Dyneema® Diamond Technology
Acrylic Terry Liner for Warmth

Micro-Particle Boosted High Strength Fiber Offering Cool-Touch Comfort and Maximum Durability