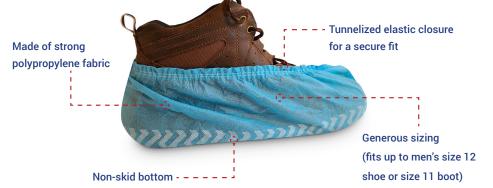

## **Blue Polypropylene Anti-Skid Shoe Cover**

These economical shoe covers provide protection against dirt, grime, and particulates in non-hazardous environments. Anti-skid soles for better traction. Breathable, lightweight fabric helps keep feet cool. Recommended applications include food processing, pharmaceuticals, environmental cleanup, beauty, and more.

- Machine made featuring welded, heat-sealed seams.
- Fits up to a men's size 12 shoe or size 11 boot.
- Light blue color mask stains.

Blue Polypropylene Anti-Skid Shoe Cover #V3200-XL Packed: 100 shoe covers/bag 3 bags/case 300 total shoe covers (150 pair)/case Material: Polypropylene