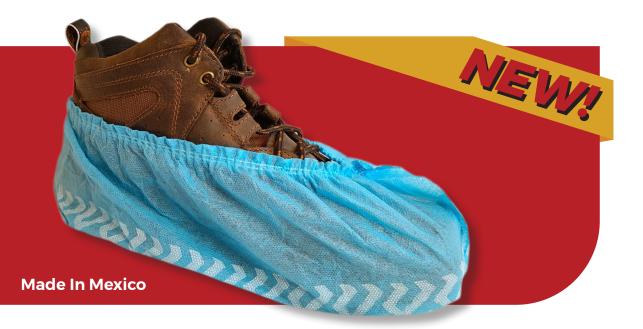

## **Blue Polypropylene Anti-Skid Shoe Cover**

These economical shoe covers provide protection against dirt, grime, and particulates in non-hazardous environments. Anti-skid soles for better traction. Breathable, lightweight fabric helps keep feet cool. Recommended applications include food processing, pharmaceuticals, environmental cleanup, beauty, and more.

- Machine made featuring welded, heat-sealed seams.
- Fits up to a men's size 12 shoe or size 11 boot.
- Light blue color mask stains.

Blue Polypropylene Anti-Skid Shoe Cover #V3200-XL Packed: 100 shoe covers/bag 3 bags/case 300 total shoe covers (150 pair)/case Material: Polypropylene