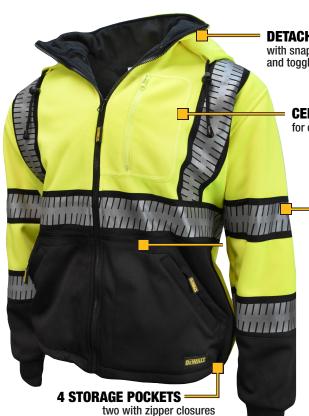

## **DETACHABLE HOOD**

with snaps, draw cord, and toggle adjuster

## **CELL PHONE POCKET**

for convenient access

Item

## SEGMENTED REFLECTIVE HEAT TRANSFER TAPE

for visibility and comfort

| DSJ32-3ZGS-M  | MEDIUM   |
|---------------|----------|
| DSJ32-3ZGS-L  | LARGE    |
| DSJ32-3ZGS-XL | X-LARGE  |
| DSJ32-3ZGS-2X | 2X-LARGE |
| DSJ32-3ZGS-3X | 3X-LARGE |
| DSJ32-3ZGS-4X | 4X-LARGE |
| DSJ32-3ZGS-5X | 5X-LARGE |