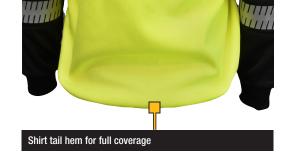

## DSJ32 HEAVY-DUTY HOODED FLEECE SWEATSHIRT

The DEWALT® DSJ32 is a high-visibility fleece sweatshirt with black color-blocking to conceal dirt and grime. This heavy-duty sweatshirt features segmented heat transfer reflective tape, a detachable hood, storage pockets, and a cell phone pocket.